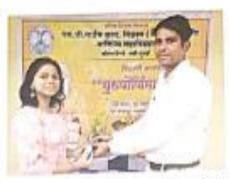

#### Report on Guru Purnima Celebration

Date: July 3, 2023

Time: 9:30 AM to 11:00 AM

Venue: F.G. Naik College of Arts, Sci (IT) & Comm.

F.G. Naik College of Arts, Soi (IT) & Commerce students eclebrated Gura Purnima on July 3, 2023 in the college compus. It was a memorable event that showersed the deep reverence and gratitude of the students towards their tenchers. The event was anchored by Omkar Salunkhe and Adesh More, the students from T.Y.B.A., who skillfully guided the proceedings throughout the program.

The function began with lightening the lamp of goddess Saraswati followed the felicitation of trachers by the students. Each student presented a beautiful bouquet of flowers to their respective teachers as a taken of appreciation for their guidance and support. This gesture symbolized by love and respect of students towards their mentors.