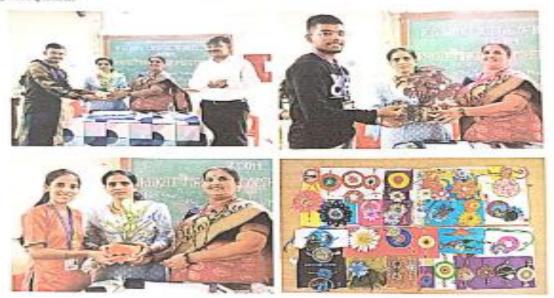

Three winners were amounted by Judges where Mr.Vash Dalvi from T.Y.B.A secured First Rank, Mr. Project Koli from T.Y.B.Com. secured Second Bank and Miss.Chorgo Nikita from T.Y.B.Com. secured Third Rank. Students received prizes and certificates in recognition of their outstanding Rakhi designs. Additionally, all participants were awarded certificates of perticipation.

Page 3 of 4

F. G. Naik College of Arts, Science (IT) & Commerce
The No. 11 to 21 Neuron Ob. Science (IT) Advantage of the Commerce (IT)

The program was hosted by Asst. Prof. Jaishnee Dehar, and was comfuded by the vote of thanks given by Asst. Prof. Vogita Patil.