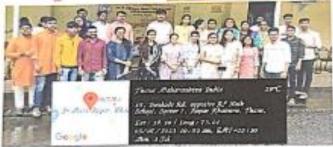

#### Report on Guru Purnima Celebration

Date: July 3, 2023

Time: 9:30 AM to 11:00 AM

Venue: F.G. Naik College of Arts, Sci (IT) & Comm.

F.G. Naik College of Arts, Soi (IT) & Commerce students eclebrated Gura Purnima on July 3, 2023 in the college compus. It was a memorable event that showersed the deep reverence and gratitude of the students towards their tenchers. The event was anchored by Omkar Salunkhe and Adesh More, the students from T.Y.B.A., who skillfully guided the proceedings throughout the program.

The function began with lightening the lamp of goddess Saraswati followed the felicitation of trachers by the students. Each student presented a beautiful bouquet of flowers to their respective teachers as a taken of appreciation for their guidance and support. This gesture symbolized by love and respect of students towards their mentors.