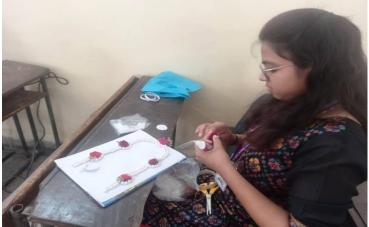

GUESTSPEAKER/RESOURCE PERSON: Mrs. Sayali Shinda & Mrs. Lata Madhavi

NO OF BENEFICIARY: 45

DATE OF CONDUCTION: 25th August, 2023

PLACE: F.G.Natk College of Arts, Science (IT) & Commune

The Rakini Making Competition took place on 25th August, 2023 as part of our college's celebration of Raksha Bandhos, a significant Indian featival that symbolizes the bond of love and protection between bothers and sisters. The primary objectives of this event were to foster creativity, minutes cultural awareness, and promote a sense of community among college enadonts.

The competition started by welcoming of Principal of college Mr. Pratap Mahadik, Guest and Judges Mrs. Sayali Shinde & Mrs. Lata Madhavi, faculty member and participants. Each survicipant was tasked with crafting a Rakhi, a traditional Indian wristband, using an array of art and croft straterials.

Participants were given a 1 hour time to create their Rukhis, allowing them to showcase their artistic skills and imagination to designing unique and beautiful Rakhis. After the affected time, the judging panel consisted of Mrs. Sayali Shinde and Mrs. Lata Madhavi assessed each Rakhi