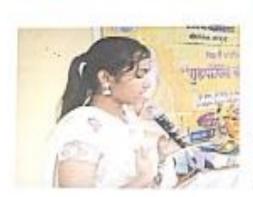

As the program drew to a close, a vote of thanks was extended by Adesh More, student of T.Y.B.A to all the attendors, including the teachers, students, and staff members, for their active participation and making the event a great success. The college administration expressed their gratitude to the students for organizing such a wonderful celebration and acknowledged the efforts put in by everyone involved.