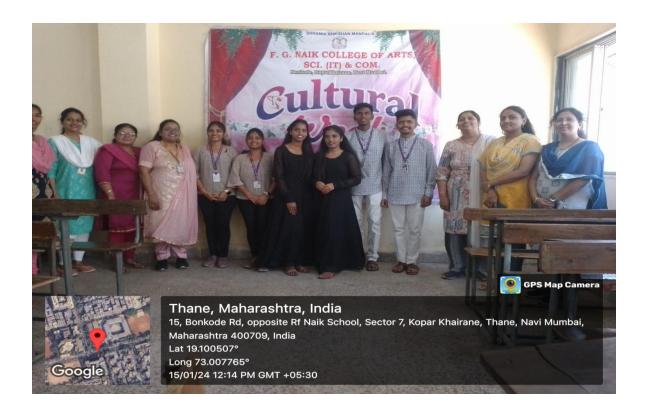

h jewelry design.

Name of Judges: Ms. Prajakta Patil & Ms. Kavita Pawar

No. of Participants: 12

Date of conduction: 15/01/2024

Venue: F.G. Naik College of Arts, Sci (IT) & Commerce







Cultural Incharge



I/C PRINCIPAL
F.G. Nais College Of
Arts, Simmere & Commerce
Bonkode, Koparkhairane,
Navi Mumbai, Dist. Inane

## **Twinning Day Competition**

**Conducting Committee:** Cultural

**Objective of the Program:** 

The objective of a Twinning Day competition is to foster a sense of camaraderie and fun among participants by encouraging them to dress alike or in coordinated outfits, promoting unity and team spirit.

Name of Judges: Ms. Monica Parad & Ms. Jaishree Dahat

No. of Participants: 62

Date of conduction: 15/01/2024

Venue: F.G. Naik College of Arts, Sci (IT) & Commerce













Principal

I/C PRINCIPAL
F.G. Naik College Of

Arts. Smance & Commerce
Benkode, Kopadhilarane,
Navi Mumbai, Dest. Imane

## F. G. Naik College of Arts, Science (IT) & Commerce

Plot No. 11 to 21 Sector-08, Koparkhairne, Navi Mumbai 400709 7303984358 fgnaik\_college@rediffmail.com

## **Mehendi Designing Competition**

**Conducting Committee:** Cultural

#### **Objective of the Program:**

The objective of a Mehendi Designing Competition is to showcase and celebrate the artistry and creativity of participants in creating intricate and beautiful henna designs, promoting cultural appreciation and artistic expression.

Name of Judges: Ms. Prajakta Sawant & Ms. Jaishree Dahat

No. of Participants: 23

Date of conduction: 16/01/2024

Venue: F.G. Naik College of Arts, Sci (IT) & Commerce