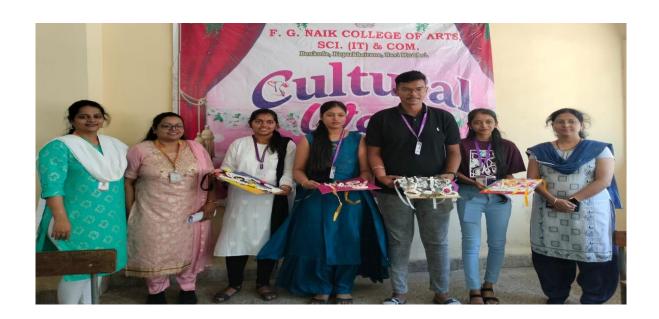

F.G. Naik College Of
Arts, Simmere & Commerce
Bonkode, Koparkhairane,
Navi Mumbai, Dist. Inane



## F. G. Naik College of Arts, Science (IT) & Commerce

Plot No. 11 to 21 Sector-08, Koparkhairne, Navi Mumbai 400709 7303984358 fgnaik\_college@rediffmail.com

## **Halwa Jewellery Making Competition**

**Conducting Committee:** Cultural

### **Objective of the Program:**

The objective of a Halwa Jewellery Making Competition is to showcase and celebrate the artistry and creativity of participants in crafting jewelry using the traditional Indian sweet, halwa, as a unique medium, blending culinary arts with jewelry design.

Name of Judges: Ms. Prajakta Patil & Ms. Kavita Pawar

No. of Participants: 12

Date of conduction: 15/01/2024

Venue: F.G. Naik College of Arts, Sci (IT) & Commerce







Cultural Incharge



I/C PRINCIPAL
F.G. Nais College Of
Arts, Simmere & Commerce
Bonkode, Koparkhairane,
Navi Mumbai, Dist. Inane

## **Twinning Day Competition**

**Conducting Committee:** Cultural

**Objective of the Program:** 

The objective of a Twinning Day competition is to foster a sense of camaraderie and fun among participants by encouraging them to dress alike or in coordinated outfits, promoting unity and team spirit.

Name of Judges: Ms. Monica Parad & Ms. Jaishree Dahat

No. of Participants: 62

Date of conduction: 15/01/2024

Venue: F.G. Naik College of Arts, Sci (IT) & Commerce













Principal

I/C PRINCIPAL
F.G. Naik College Of

Arts. Smance & Commerce
Benkode, Kopadhilarane,
Navi Mumbai, Dest. Imane

## F. G. Naik College of Arts, Science (IT) & Commerce

Plot No