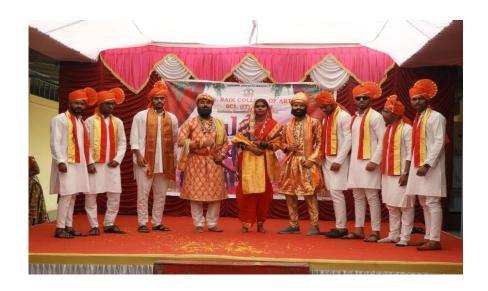

#### Report on Guru Purnima Celebration

Date: July 3, 2023

Time: 9:30 AM to 11:00 AM

Venue: F.G. Naik College of Arts, Sci (IT) & Comm.

F.G. Naik College of Arts, Soi (IT) & Commerce students eclebrated Gura Purnima on July 3, 2023 in the college compus. It was a memorable event that showersed the deep reverence and gratitude of the students towards their tenchers. The event was anchored by Omkar Salunkhe and Adesh More, the students from T.Y.B.A., who skillfully guided the proceedings throughout the program.

## F. G. Naik College of Arts, Science (IT) & Commerce

Plot No. II to 21 Sector-08, Koparkhalene, Navi Mumbai 400209 2302084258

The highlight of the event was the speech delivered by the Principal of F.G. Naik College Shri. Partap Mahadik Sir. The principal acknowledged the impresses of Guru Parnima and emphasized the role of teachers in molding the future of the analysis. The speech inspired everyone present and reiterated the significance of honoring and respecting teachers.